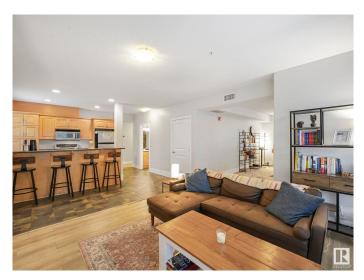

## \$285,000

2 Bedroom, 2.00 Bathroom, 1,006 sqft Condo / Townhouse on 0.00 Acres

Garneau, Edmonton, AB

This stylish 1006 sq.ft. ground-floor condo, just a short walk from Whyte Avenue, offers the perfect blend of urban convenience and modern living. The open-concept layout connects the living, dining, and kitchen areas, creating a spacious, airy feel ideal for entertaining with large windows flooding the space with natural light. The primary bedroom boasts ample space, a walk-thru closet, and a full ensuite bathroom. The second bedroom is perfect for guests, a home office, or extra storage, with a second full bathroom nearby. A rare find in condo living is the attached tandem double garage, offering room for two vehicles plus extra storage. In-suite laundry and ample closet space add to the convenience of this unit. Located steps from Whyte Avenue's cafes, shops, and nightlife, and close to the University of Alberta and the river valley, this condo is perfect for urban professionals, couples, or investors seeking a low-maintenance lifestyle. Don't miss out!