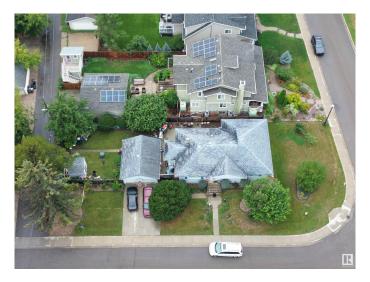

# \$788,000 - 10608 140 St, Edmonton

MLS® #E4406383

#### \$788,000

5 Bedroom, 2.00 Bathroom, 1,442 sqft Single Family on 0.00 Acres

Glenora, Edmonton, AB

Glenora, Teddy Bear Park, Corner Lot

Built in 1953

#### **Essential Information**

MLS® # E4406383 Price \$788,000

Bedrooms 5
Bathrooms 2.00
Full Baths 2

Square Footage 1,442 Acres 0.00 Year Built 1953

Type Single Family

Sub-Type Detached Single Family

Style Bungalow

#### **Exterior**

Exterior Wood, Vinyl

Exterior Features Back Lane, Corner Lot, Fenced, Playground Nearby, Schools

Roof Asphalt Shingles

Construction Wood, Vinyl

Foundation Concrete Perimeter