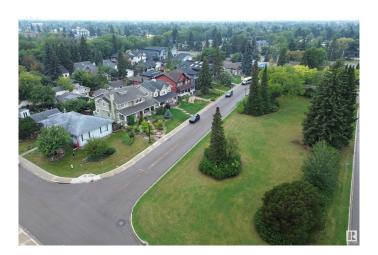

# \$788,000 - 10608 140 St, Edmonton

MLS® #E4406383

#### \$788,000

5 Bedroom, 2.00 Bathroom, 1,442 sqft Single Family on 0.00 Acres

Glenora, Edmonton, AB

Glenora, Teddy Bear Park, Corner Lot

Built in 1953

## **Community Information**

Address 10608 140 St
Area Edmonton
Subdivision Glenora
City Edmonton
County ALBERTA

Province AB

Postal Code T5N 2M3

#### **Exterior**

Exterior Wood, Vinyl

Exterior Features Back Lane, Corner Lot, Fenced, Playground Nearby, Schools

Roof Asphalt Shingles

Construction Wood, Vinyl

Foundation Concrete Perimeter