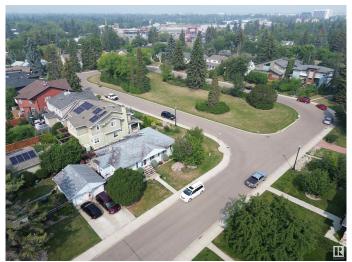

# \$788,000 - 10608 140 St, Edmonton

MLS® #E4406383

#### \$788,000

5 Bedroom, 2.00 Bathroom, 1,442 sqft Single Family on 0.00 Acres

Glenora, Edmonton, AB

Glenora, Teddy Bear Park, Corner Lot

Built in 1953

## **Community Information**

Address 10608 140 St
Area Edmonton
Subdivision Glenora
City Edmonton
County ALBERTA

Province AB

Postal Code T5N 2M3

#### **Exterior**

Exterior Wood, Vinyl

Exterior Features Back Lane, Corner Lot, Fenced, Playground Nearby, Schools

Roof Asphalt Shingles

Construction Wood, Vinyl

Foundation Concrete Perimeter