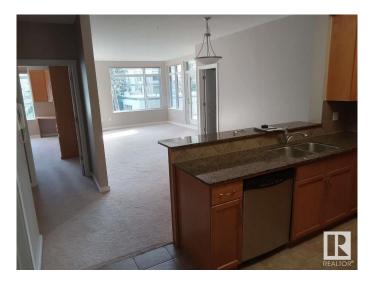

#### \$334,000

2 Bedroom, 2.00 Bathroom, 1,091 sqft Condo / Townhouse on 0.00 Acres

Parkallen (Edmonton), Edmonton, AB

For more information, please click on "View Listing on Realtor Website". Own this lovely 2 bedroom, 2 bathroom unit in this quiet neighborhood of Parkallen. Building is steel and concrete construction. Unit has high ceilings and comes with titled underground parking and storage. Large main bedroom with bathroom and large walk in closet. Second bedroom is complete with built-in wallbed and desk/office. Kitchen has a stainless appliances as well as granite countertops. A large covered balcony is wonderful for grilling and enjoying the view on warm summer evenings. Building has an exercise and amenities room and is located near a school/playground, community center, local coffee shop and bakery. Easy access to buses, LRT, U of A, Southgate and Whyte Avenue.

## Amenities

| Amenities         | Air Conditioner, Carbon Monoxide Detectors, Ceiling 10 ft., Detectors<br>Smoke, Exercise Room, Intercom, No Animal Home, No Smoking Home,<br>Parking-Extra, Secured Parking, Security Door, Storage-Locker Room,<br>Television Connection, Wall Unit-Built-In |
|-------------------|---------------------------------------------------------------------------------------------------------------------------------------------------------------------------------------------------------------------------------------------------------------|
| Parking Spaces    | 1                                                                                                                                                                                                                                                             |
| Parking           | Heated, Single Indoor, Underground                                                                                                                                                                                                                            |
| Interior          |                                                                                                                                                                                                                                                               |
| Interior Features | ensuite bathroom                                                                                                                                                                                                                                              |
| Appliances        | Air Conditioning-Central, Dishwasher-Built-In, Garage Opener,<br>Garburator, Intercom, Microwave Hood Fan, Refrigerator, Stacked<br>Washer/Dryer, Stove-Electric, Window Coverings                                                                            |