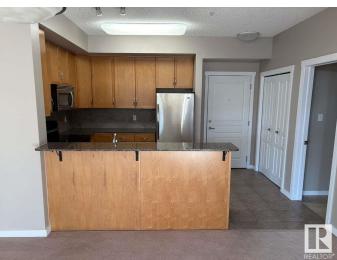

#### \$334,000

2 Bedroom, 2.00 Bathroom, 1,091 sqft Condo / Townhouse on 0.00 Acres

Parkallen (Edmonton), Edmonton, AB

For more information, please click on "View Listing on Realtor Website". Own this lovely 2 bedroom, 2 bathroom unit in this quiet neighborhood of Parkallen. Building is steel and concrete construction. Unit has high ceilings and comes with titled underground parking and storage. Large main bedroom with bathroom and large walk in closet. Second bedroom is complete with built-in wallbed and desk/office. Kitchen has a stainless appliances as well as granite countertops. A large covered balcony is wonderful for grilling and enjoying the view on warm summer evenings. Building has an exercise and amenities room and is located near a school/playground, community center, local coffee shop and bakery. Easy access to buses, LRT, U of A, Southgate and Whyte Avenue.

## Amenities

| Amenities         | Air Conditioner, Carbon Monoxide Detectors, Ceiling 10 ft., Detectors<br>Smoke, Exercise Room, Intercom, No Animal Home, No Smoking Home,<br>Parking-Extra, Secured Parking, Security Door, Storage-Locker Room,<br>Television Connection, Wall Unit-Built-In |
|-------------------|---------------------------------------------------------------------------------------------------------------------------------------------------------------------------------------------------------------------------------------------------------------|
| Parking Spaces    | 1                                                                                                                                                                                                                                                             |
| Parking           | Heated, Single Indoor, Underground                                                                                                                                                                                                                            |
| Interior          |                                                                                                                                                                                                                                                               |
| Interior Features | ensuite bathroom                                                                                                                                                                                                                                              |
| Appliances        | Air Conditioning-Central, Dishwasher-Built-In, Garage Opener,<br>Garburator, Intercom, Microwave Hood Fan, Refrigerator, Stacked<br>Washer/Dryer, Stove-Electric, Window Coverings                                                                            |