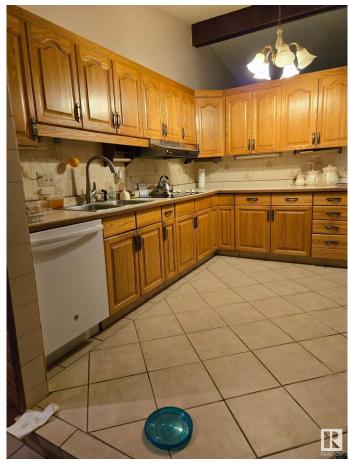

## \$428,800

3 Bedroom, 2.00 Bathroom, 1,399 sqft Single Family on 0.00 Acres

West Meadowlark Park, Edmonton, AB

Very nice neighborhood and location.
Southwest facing backyard. One Family owner with unique design. Large home for the neighborhood with additional hardwood floors.
Some renovations, bathrooms upgraded, new shingles on garage many perennial flowers, spacious home with lots of windows. House is cluttered at present with 2 homes' furniture joined together. Cathedral ceilings, central vac, Gas Bar-B-Que line/hookup. Basement has separate entrance

#### Interior

Interior Features ensuite bathroom

Appliances Dishwasher-Built-In, Dryer, Garage Control, Garage Opener,

Refrigerator, Stove-Electric, Washer

Heating Forced Air-1, Natural Gas

Stories 1

Has Basement Yes