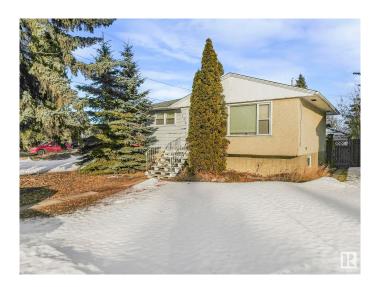

### \$479,980

3 Bedroom, 1.50 Bathroom, 724 sqft Single Family on 0.00 Acres

Jasper Park, Edmonton, AB

Attention Developers! This sought after 55 x 131' CORNER LOT offers over 625 sq/m, ideal for a wide range of redevelopment possibilities. This property is perfect for your next 8 plex multi-unit / infill or custom project and is located in the Great neighborhood of Jasper Park. Close to Schools, playgrounds, WEM, Whitemud Drive and Downtown, with the Future West Valley LRT line near-by. This rare property won't last long!

### **Exterior**

Exterior Wood, Stucco

Exterior Features Corner Lot, Landscaped, Schools, Shopping Nearby

Roof Asphalt Shingles

Construction Wood, Stucco

Foundation Concrete Perimeter