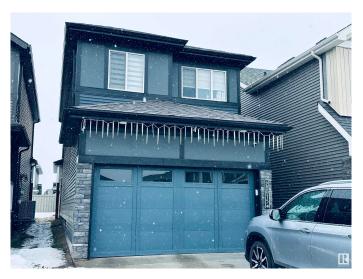

# \$580,000 - 22015 85 Avenue, Edmonton

MLS® #E4424966

#### \$580.000

4 Bedroom, 3.50 Bathroom, 1,518 sqft Single Family on 0.00 Acres

Rosenthal (Edmonton), Edmonton, AB

This two-storey detached single family home is located in the community of Rosenthal, West Side of Edmonton. Perfect for the families that needs spacious place, comfort and convenience. It offers 3 Bed Rooms in the upper level. Fully Finished Basement with 1 bed room and separate entrance. You can maximize the living room with a large dining area and a large living room for the family. Main floor is an open concept. The place is surrounded with Shopping Centre, Casino and Malls for your convenience. Only 10-15 minutes drive to West Edmonton Mall and Misericordia Hospital.

## **Essential Information**

MLS® # E4424966 Price \$580,000

Bedrooms 4

Bathrooms 3.50

Full Baths 3

Half Baths 1

Square Footage 1,518 Acres 0.00

Year Built 2020